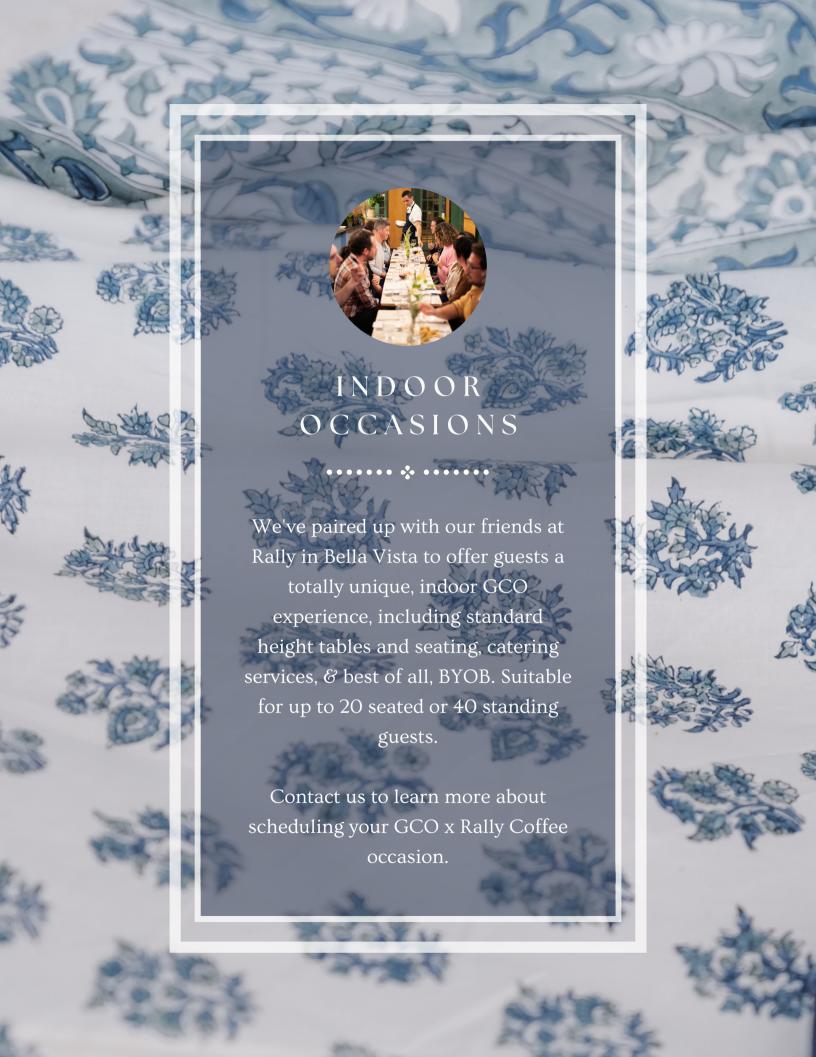

## THE GCO CLASSIC PICNIC

\$175 for two guests, \$25 per additional guest (up to 14 people)

- 1.5 hour picnic
- Set up and breakdown services
- Table linens, plates, glassware, utensils, bottle opener and table décor all provided
  - Picnic basket with entertainment essentials
- BYO food, or choose from a selection of local catering partners (based on location, additional fees apply)
- Travel fees may apply for destinations outside of Philadelphia